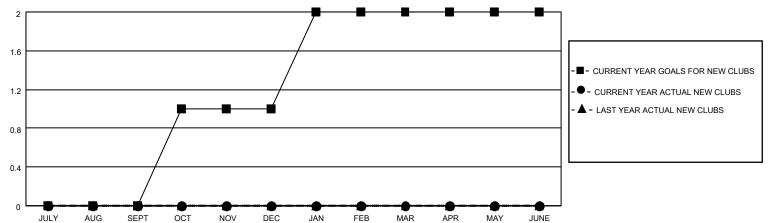

## GOALS AND ACTUAL NEW CLUBS CUMULATIVE

| DROPPED CLUBS: 0 |    | 14 CLUBS OF 31 ADDED 1 OR<br>MORE NEW MEMBERS | GENDER DISTRIBUTION                    |                                        |  |
|------------------|----|-----------------------------------------------|----------------------------------------|----------------------------------------|--|
|                  |    | INOILE INEW WILINDEING                        | MALE                                   | 592 (70.64%)                           |  |
| DROPPED MEMBERS  |    |                                               | FEMALE NON BINARY PREFER NOT TO ANSWER | 245 (29.24%)<br>0 (0.00%)<br>1 (0.12%) |  |
| DECEASED         | 2  |                                               | PREFER NOT TO ANSWER                   | 1 (0.1270)                             |  |
| CLUB CANCELLED   | 0  | CLICK HERE FOR CUMULATIVE                     | TOTAL FAMILY UNIT MEMBERS              | 3 142                                  |  |
| OTHER            | 23 | MEMBERSHIP DATA                               |                                        |                                        |  |
| TOTAL 25         |    |                                               | FAMILY MEMBERS PAYING HALF DUES 73     |                                        |  |
|                  |    |                                               |                                        |                                        |  |