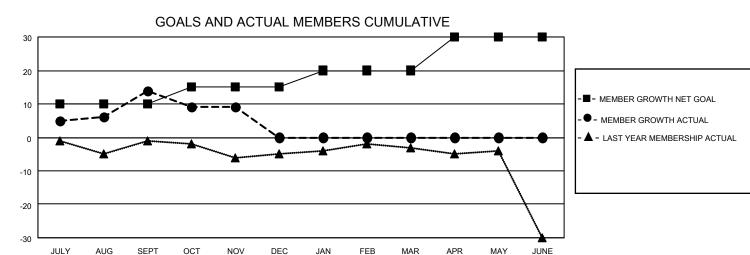

## GOALS AND ACTUAL NEW CLUBS CUMULATIVE

| DROPPED CLUBS: 0 |    | 14 CLUBS OF 31 ADDED 1 OR<br>MORE NEW MEMBERS | GENDER DISTRIBUTION                    |                                        |  |
|------------------|----|-----------------------------------------------|----------------------------------------|----------------------------------------|--|
|                  |    | INOILE INEW WILINDEING                        | MALE                                   | 592 (70.64%)                           |  |
| DROPPED MEMBERS  |    |                                               | FEMALE NON BINARY PREFER NOT TO ANSWER | 245 (29.24%)<br>0 (0.00%)<br>1 (0.12%) |  |
| DECEASED         | 2  |                                               | PREFER NOT TO ANSWER                   | 1 (0.1270)                             |  |
| CLUB CANCELLED   | 0  | CLICK HERE FOR CUMULATIVE                     | TOTAL FAMILY UNIT MEMBERS              | 3 142                                  |  |
| OTHER            | 23 | MEMBERSHIP DATA                               |                                        |                                        |  |
| TOTAL 25         |    |                                               | FAMILY MEMBERS PAYING HALF DUES 73     |                                        |  |
|                  |    |                                               |                                        |                                        |  |